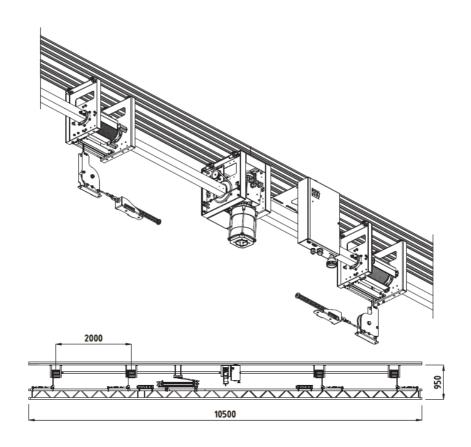

## RWZ 300 MODULAR TUBULAR SHAFT HOIST

- UP TO 300 Kg lift capacity
- Motor unit remains at ceiling level
- Length of load bar 10,5m
- Controlled remotely via console

| Specification           |                                                                                                                                                                                                                                                                                                                                                             |  |  |
|-------------------------|-------------------------------------------------------------------------------------------------------------------------------------------------------------------------------------------------------------------------------------------------------------------------------------------------------------------------------------------------------------|--|--|
| Type of lifting cable   | 4 galvanized steel multicore ropes each 5 mm diameter                                                                                                                                                                                                                                                                                                       |  |  |
| Gear motor              | 1,5kW, 3 phase AC supply, 3x 230V or 3x 400V, 50 Hz, max. torque: 450 Nm, transmission ratio $n_1$ : 1370 min <sup>-1</sup> , $n_2$ : 14min <sup>-1</sup> self-locking and self-braking gearbox, permanent lubrication, thermo protection: Bi -metal. WSK=130° +/- 5K (heat class F), emergency hand crank 12 mm $\not O$ and switch, protection class IP54 |  |  |
| Lifting speed (average) | 0,1 m/s                                                                                                                                                                                                                                                                                                                                                     |  |  |
| Safety features         | overload, slack rope detection - independent on the each rope                                                                                                                                                                                                                                                                                               |  |  |
| Travel limit system     | upper and lower working limit, upper and lower emergency limit                                                                                                                                                                                                                                                                                              |  |  |
| Flip flop cable guide   | flat cable or cable scissors                                                                                                                                                                                                                                                                                                                                |  |  |
| Bottom load bar         | load bar $\emptyset$ 48mm (standard), on request: alluminium profile AS Tube A $\emptyset$ 60mm or AS Tube B $\emptyset$ 48mm, Steel pipe $\emptyset$ 40 – 60mm or Truss system                                                                                                                                                                             |  |  |
| Socket options          | 32A, 16A, Schuko, CEE, DMX, RJ45<br>Audio, Video or other on request                                                                                                                                                                                                                                                                                        |  |  |
| Possibility of fixing   | fixing to I, U, C profiles, box, fixing with clamps, profiled systems from external suppliers, fixing to ceiling                                                                                                                                                                                                                                            |  |  |

| Extension and load capacity overview                                         |               |           |                          |             |  |
|------------------------------------------------------------------------------|---------------|-----------|--------------------------|-------------|--|
| Travel height                                                                | Closed height | Max. load | Max. load incl. overload | Self weight |  |
| 12,5 m                                                                       | 0,95 m        | 300 kg    | 360 kg                   | 180 kg*     |  |
| *depends on the configuration flat cable / cable scissors / type of load bar |               |           |                          |             |  |