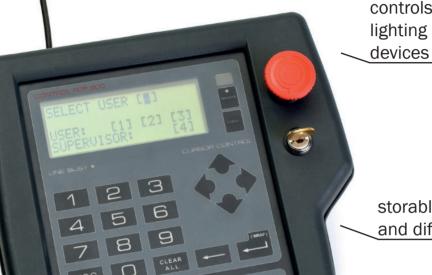

## **CONTROL UNIT**

by MovieTech

... premium lighting suspension!

MTS - Control Panel FCP 900

**FCP 900** 

For all motorized MTS products

illuminated display and keyboard

controls up to 250 lighting suspension

storable groups and different users

fully compliant with the strictest safety regulations DIN 56950-2 and DGUV V17

wired and wireless

version available

## **FCP 900**

- For studios in any size; up to 250 lighting suspension devices (more upon request)
- Select individual lighting suspension devices as well as preset groups
- Up to 8 storable groups with up to 10 devices each
- Illuminated display and keyboard
- Wired and wireless versions available, optional: 19" rack, wall mount
- Emergency stop button (wired version)
- Remote control RFS TC4
- Password and key protection for 4 different user-groups
- Visual and acoustic signal when driving
- Single devices can be blocked
- Safety standards: DGUV Vorschrift 17 (former BGV C1/ VBG 70) and DIN 56950-2 (former DIN 15560)