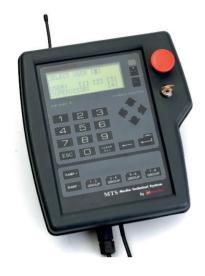

## **CONTROL UNIT**

by MovieTech

... premium lighting suspension!

MTS - Control Panel FCP 900

**FCP 900** 

For all motorized MTS products

illuminated display and keyboard

controls up to 250 lighting suspension

## **FCP 900**

- For studios in any size; up to 250 lighting suspension devices (more upon request)
- Select individual lighting suspension devices as well as preset groups
- Up to 8 storable groups with up to 10 devices each
- Illuminated display and keyboard
- Wired and wireless versions available, optional: 19" rack, wall mount
- Emergency stop button (wired version)
- Remote control RFS TC4
- Password and key protection for 4 different user-groups
- Visual and acoustic signal when driving
- Single devices can be blocked
- Safety standards: DGUV Vorschrift 17 (former BGV C1/ VBG 70) and DIN 56950-2 (former DIN 15560)