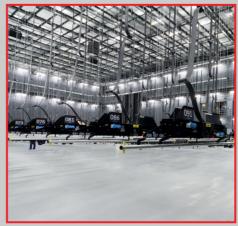

### MTS - Media Technical System

We - MTS Media Technical System - have now more than 20 years of experience in designing and manufacturing premium quality lighting suspension for stage and studio. Since 2006 we are part of the MovieTech AG.

We produce all our products order-related in our **optimized production facility** and thus meet the specific requirements of every individual project. In combination with their reliability our products **simplify the daily work** on stage and in the studio.