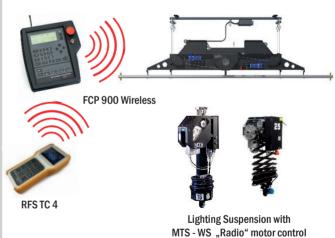

## **FCP 900**

- For studios in any size; up to 250 lighting suspension devices (more upon request)
- Select individual lighting suspension devices as well as preset groups
- Up to 8 storable groups with up to 10 devices each
- Illuminated display and keyboard
- Wired and wireless versions available, optional: 19" rack, wall mount
- Emergency stop button (wired version)
- Remote control RFS TC4
- Password and key protection for 4 different user-groups
- Visual and acoustic signal when driving
- Single devices can be blocked
- Safety standards: DGUV Vorschrift 17 (former BGV C1/ VBG 70) and DIN 56950-2 (former DIN 15560)