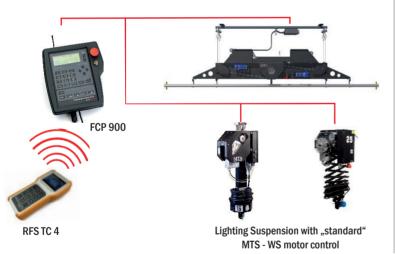

## **FCP 900**

- For studios in any size; up to 250 lighting suspension devices (more upon request)
- Select individual lighting suspension devices as well as preset groups
- Up to 8 storable groups with up to 10 devices each
- Illuminated display and keyboard
- Wired and wireless versions available, optional: 19" rack, wall mount
- Emergency stop button (wired version)
- Remote control RFS TC4
- Password and key protection for 4 different user-groups
- Visual and acoustic signal when driving
- Single devices can be blocked
- Safety standards: DGUV Vorschrift 17 (former BGV C1/ VBG 70) and DIN 56950-2 (former DIN 15560)